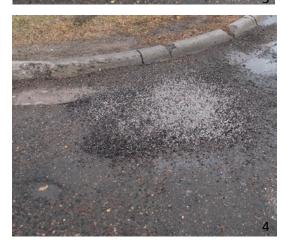

- 2. Apply an emulsion tack coat.
- 3. Fill the hole with coated aggregate.
- 4. Cover with dry aggregate so traffic can resume immediately.