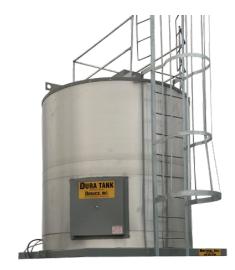

#### **Heated Emulision Tank**

The emulision tank provides enough product to apply over 10 tons of patch before refilling. The heating blankets allow the patcher to be plugged in to keep emulision at a "ready - to - go" tempreature.

Dura Tank

Vent-Flo Nozzle with optional heater

Ergonomic No Stress Boom

Kindly forward your inquiries to:

NEHA INFRA SERVICES

Add: 5D/10; Gr Flr, Varma Villa Compd,

Vithalbhai Road, Vile Parle (West), Mumbai 400056.