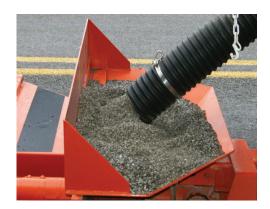

### Low Maintance / Hi - Performance

The Durapatcher air- driven system utilizes virtually no moving parts in the delivery system. No augers, conveyors or other wear parts are required making it the most reliable in the industry. Aggregate is gravity fed from the tow vehicle completing the worry- free pacakge . The system will deliver aggregate up to 2.5 inches in diameter without plugging or adjustment.