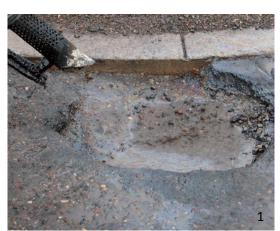

## CRRS – Durapacther

- Easy 4 step process
- Low Maintenance
- Ergonomic No stress Boom
- Vent Flo Nozzle
- The Spray Patching Process The spray patcher removes the pothole in one quick and cost effective 4 step process.