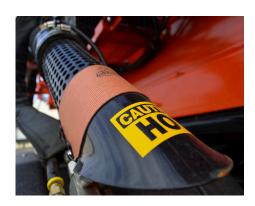

#### **Vent-Flo Nozzle**

The speacially designed Vent-Flo nozzle properly coats the aggregate with the right amount of emulsion regardless of aggregate size. The mix is applied at an angle to the repair allowing maximum placement into the repair.

Dura Tank

Vent-Flo Nozzle with optional heater

Ergonomic No Stress Boom

Kindly forward your inquiries to:

NEHA INFRA SERVICES

Add: 5D/10; Gr Flr, Varma Villa Compd,

Vithalbhai Road, Vile Parle (West), Mumbai 400056.