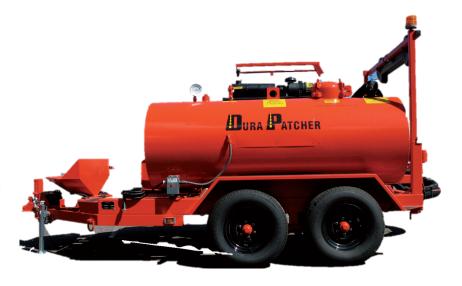

## CRRS – Durapacther

- Easy 4 step process
- Low Maintenance
- Ergonomic No stress Boom
- Vent Flo Nozzle
- The Spray Patching Process The spray patcher removes the pothole in one quick and cost effective 4 step process.

### Low Maintance / Hi - Performance

The Durapatcher air- driven system utilizes virtually no moving parts in the delivery system. No augers, conveyors or other wear parts are required making it the most reliable in the industry. Aggregate is gravity fed from the tow vehicle completing the worry- free pacakge . The system will deliver aggregate up to 2.5 inches in diameter without plugging or adjustment.

#### **Ergonomic No- Strees Boom**

The 3 piece boom design provides the ultimate in support for the operator moving the delivery hose. The boom / slide system easily moves throughout the entire 18 foot working radius allowing for smooth patching anywhere in the work zone.

#### **Heated Emulision Tank**

The emulision tank provides enough product to apply over 10 tons of patch before refilling. The heating blankets allow the patcher to be plugged in to keep emulision at a "ready - to - go" tempreature.

Dura Tank

Vent-Flo Nozzle with optional heater

Ergonomic No Stress Boom

Kindly forward your inquiries to:

NEHA INFRA SERVICES

Add: 5D/10; Gr Flr, Varma Villa Compd,

Vithalbhai Road, Vile Parle (West), Mumbai 400056.