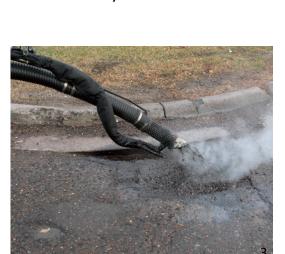

## CRRS – Durapacther

- Easy 4 step process
- Low Maintenance
- Ergonomic No stress Boom
- Vent Flo Nozzle
- The Spray Patching Process The spray patcher removes the pothole in one quick and cost effective 4 step process.

- 2. Apply an emulsion tack coat.
- 3. Fill the hole with coated aggregate.
- 4. Cover with dry aggregate so traffic can resume immediately.