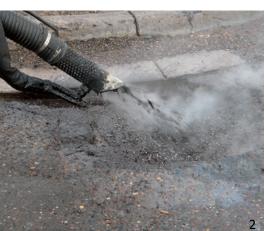

## CRRS – Durapacther

- Easy 4 step process
- Low Maintenance
- Ergonomic No stress Boom
- Vent Flo Nozzle
- The Spray Patching Process The spray patcher removes the pothole in one quick and cost effective 4 step process.

- 2. Apply an emulsion tack coat.
- 3. Fill the hole with coated aggregate.
- 4. Cover with dry aggregate so traffic can resume immediately.