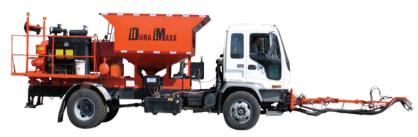

## CRRS – Durapacther

- Easy 4 step process
- Low Maintenance
- Ergonomic No stress Boom
- Vent Flo Nozzle
- The Spray Patching Process The spray patcher removes the pothole in one quick and cost effective 4 step process.

### Low Maintance / Hi - Performance

The Durapatcher air- driven system utilizes virtually no moving parts in the delivery system. No augers, conveyors or other wear parts are required making it the most reliable in the industry. Aggregate is gravity fed from the tow vehicle completing the worry- free pacakge . The system will deliver aggregate up to 2.5 inches in diameter without plugging or adjustment.

#### **Ergonomic No- Strees Boom**

The 3 piece boom design provides the ultimate in support for the operator moving the delivery hose. The boom / slide system easily moves throughout the entire 18 foot working radius allowing for smooth patching anywhere in the work zone.

#### **Heated Emulision Tank**

The emulision tank provides enough product to apply over 10 tons of patch before refilling. The heating blankets allow the patcher to be plugged in to keep emulision at a "ready - to - go" tempreature.